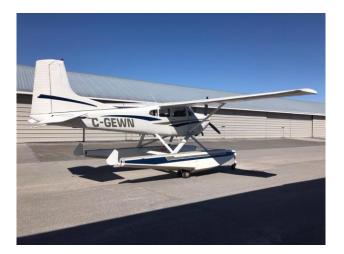

Beautiful 185 amphib

Disclaimer:

This aircraft is being brokered by aircraftsales.ca. All specifications indicated in this brochure are to be used as introductory information and are subject to verification upon the prospective buyer's inspection. All interested parties should participate in their own pre-purchase inspection through a qualified organization as Aircraftsales.ca makes no representations as to the air worthiness of the aircraft.

## Additional Equipment:

- Wipline 3730 Amphib
- Bogert Battery Box
- Bogert Electrical Cables
- Concord Battery
- External PWR Port
- SeaPlane West Engine Mount
- Acorn SeaPlane Muffler
- Rosen Visors
- Long Range Fuel Tanks
- Quick release Rear Seats
- Airform Engine Baffle Kit