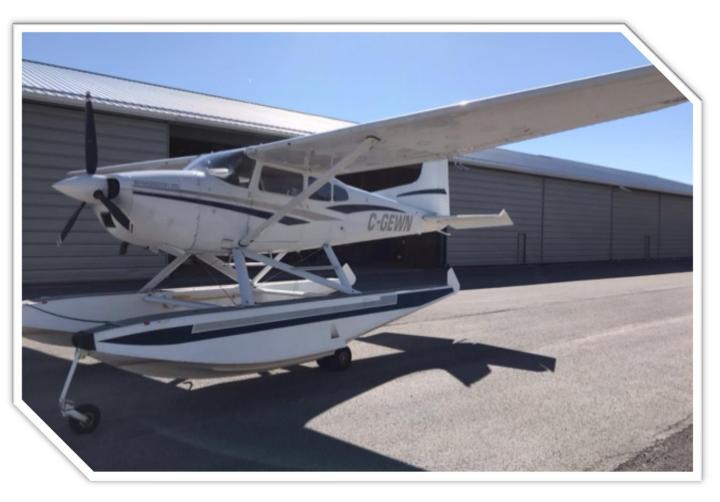

Beautiful 185 amphib

Disclaimer:

This aircraft is being brokered by aircraftsales.ca. All specifications indicated in this brochure are to be used as introductory information and are subject to verification upon the prospective buyer's inspection. All interested parties should participate in their own pre-purchase inspection through a qualified organization as Aircraftsales.ca makes no representations as to the air worthiness of the aircraft.

## Additional Equipment:

- Wipline 3730 Amphib
- Bogert Battery Box
- Bogert Electrical Cables
- Concord Battery
- External PWR Port
- SeaPlane West Engine Mount
- Acorn SeaPlane Muffler
- Rosen Visors
- Long Range Fuel Tanks
- Quick release Rear Seats
- Airform Engine Baffle Kit